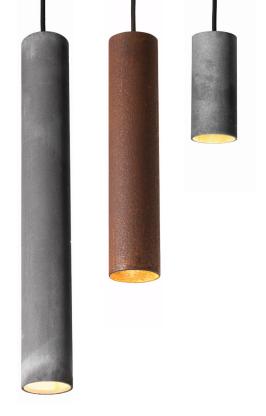

# Roest /roost/

#### Color

**Rust** 15v | GP2000-N 30v | GP2001-N 45v | GP2002-N

**Zinc** 15v | GP2000-AZ 30v | GP2001-AZ 45v | GP2002-AZ

#### Europe

| Lamping           | Max 10W LED, GU10, 220-240V           |
|-------------------|---------------------------------------|
| Color temperature | 2700K (recommended)                   |
| Lumen output      | Dependent on lamp                     |
| Cord              | Black fabric, 2m (5m available)       |
| Canopy            | Black powder coated, Ø 10, H 2.5 (cm) |
| Material          | Steel                                 |
| Size              | Ø 6, H 15 (cm)                        |
|                   | Ø 6, H 30 (cm)                        |
|                   | Ø 6, H 45 (cm)                        |
| Weight            | 1,0kg   1,5kg   2,1kg                 |
| Country of origin | The Netherlands                       |
| Certification     | CF                                    |